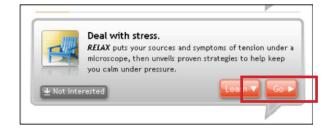

## Self-Directed Coaching Can Help You...

- Manage weight
- Be more active
- Fat healthier
- Deal with stress
- Quit smoking

- Be happier
- Sleep better
- Stop binge eating
- Lower my blood pressure
- Lower my cholesterol

Another screen will appear, click **Here** to view specific programs.

Choose your program and click Go to begin a program.