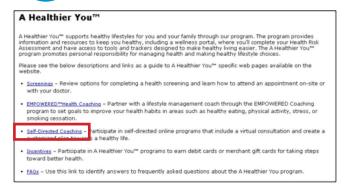

# **Self-Directed Coaching**

A Healthier You<sup>TM</sup> online self-directed coaching supports your goals – on your time.

Personal, confidential, convenient, and non-judgmental, **A Healthier You** online self-directed coaching gives you a **personalized plan and support** combined with the motivation and self-confidence to overcome barriers to your success.

View the topics below and decide how you want to improve your overall health and wellness. Then, **log on** to your **A Healthier You** wellness portal on MyBlueKC.com, and click **A Healthier You** then **Self-Directed Coaching** on the left-hand side of your screen.