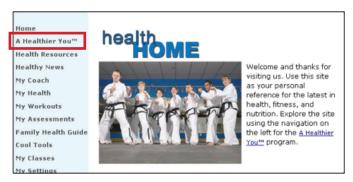

### Step-by-Step Instructions

Visit MyBlueKC.com. If you are a first time visitor, click on Register Now. Please have your member ID card available to reference.

Once logged in, click on A Healthier You. Once on your portal home page, click on A Healthier You from the menu on the left.

Another screen will appear, click **Here** to view specific programs.

Choose your program and click Go to begin a program.